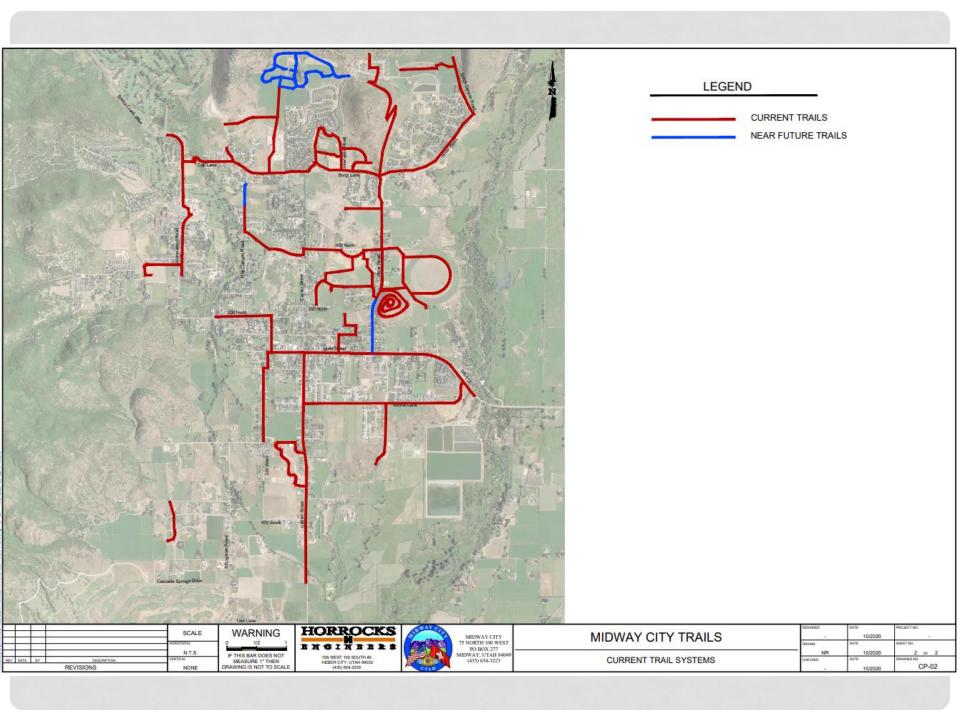

## PARKS, TRAILS AND TREE COMMITTEE

COUNCIL UPDATE

| New ID | Trail Group     | Group<br>Segme | Trail Location                                                | Trail Width | Trail Length<br>(LF) | Future Trail<br>Length | <b>*</b> | <b>V</b> | Trail Construction<br>Material Current | Onsite Notes:                                | Installed | Projected<br>Instal | Responsibility | Last Maintenance   | Last Main.<br>Year | Next Maintenance   | Next Main.<br>Year | 2021               |
|--------|-----------------|----------------|---------------------------------------------------------------|-------------|----------------------|------------------------|----------|----------|----------------------------------------|----------------------------------------------|-----------|---------------------|----------------|--------------------|--------------------|--------------------|--------------------|--------------------|
| A-1    | Alpenhof        | 1              | Homestead Dr. to St. Prex                                     | 6.00        | 460.00               | 0.00                   | 460.00   | 0.00     | Asphalt                                | Attached Irail to Koadway,rumble             | 20218     |                     | City           | New Install        | 2018               | Crack & Trail Seal | 2025               |                    |
| A-2    | Alpenhof        | 2              | St. Prex East to St. Prex West                                | 6.00        | 1,185.00             | 0.00                   | 1,185.00 | 0.00     | Asphalt                                | Detached Trail                               | 2018      |                     | City           | New Install        | 2018               | Crack & Trail Seal | 2021               | Crack & Trail Seal |
| BH-1   | Burgi Hill      | 1              | Dutch Fields entrance to single track                         | 4.00        | 4,515.00             | 0.00                   |          | 4,515.00 | Natural - Single                       | Thistle problem on this section              | 2007      |                     | City           |                    |                    |                    |                    |                    |
| BH-2   | Burgi Hill      | 2              | single track up through Burgi Hill Ranch                      | 4.00        |                      | 0.00                   |          | 0.00     | Natural - Single                       |                                              | 2007      |                     | City           |                    |                    |                    |                    |                    |
| BH-3a  | Burgi Hill      | 3a             | Burgi Hill Ranch Center Trail                                 | 8.00        | 1,600.00             | 0.00                   | 1,600.00 | 0.00     | Asphalt                                |                                              | 2010      |                     | City           | Crack & Trail Seal | 2020               | Crack & Trail Seal | 2024               |                    |
| BH-3b  | Burgi Hill      | 3b             | Burgi Hill Ranch to Park Connector Trail                      | 4.00        | 200.00               | 0.00                   |          | 200.00   | Natural - Single                       |                                              | 2007      |                     | City           |                    |                    |                    |                    |                    |
| BL-1a  | Burgi Lane      | 1a             | Cari Lane Homestead to wooden bridge                          | 8.00        | 420.00               | 0.00                   | 420.00   | 0.00     | Asphalt                                | Redone with Cari Lane                        | 2018      |                     | City           | Crack & Trail Seal | 2020               | Crack & Trail Seal | 2022               |                    |
| BL-1b  | Burgi Lane      | 1b             | Cari Lane hill portion                                        | 8.00        | 350.00               | 0.00                   | 350.00   | 0.00     | Asphalt                                |                                              | 2004      |                     | City           | Crack & Trail Seal | 2020               | Crack & Trail Seal | 2022               |                    |
| BL-1c  | Burgi Lane      | 1c             | Cari Lane wood                                                | 8.00        | 300.00               | 0.00                   | 300.00   | 0.00     | Wood Boardwalk                         | sealed in                                    | 2016      |                     | City           | Wood-Seal          | 2019               | Wood-Seal          | 2024               |                    |
| BL-1d  | Burgi Lane      | 1d             | Cari Lane Trail (shoulder)                                    | 8.00        | 240.00               | 0.00                   | 240.00   | 0.00     | Road Shoulder                          |                                              | 2018      |                     | City           | Crack & Trail Seal | 2020               | Crack & Trail Seal | 2022               |                    |
| BL-2a  | Burgi Lane      | 2a             | Pine Canyon Rd (Springer View Dr to<br>North Pine Canyon Rd). | 8.00        | 600.00               | 0.00                   | 600.00   | 0.00     | Asphalt                                | Crack Seal, Seal Coat                        | 2016      |                     | City           | Replacement        | 2019               | Crack & Trail Seal | 2022               |                    |
| BL-2b  | Burgi Lane      | 2b             | Burgi Lane (Canyon View Rd / Springer<br>View Drive)          | 8.00        | 720.00               | 0.00                   | 720.00   | 0.00     | Asphalt                                |                                              | 2019      |                     | City           | Crack & Trail Seal | 2020               | Crack & Trail Seal | 2022               |                    |
| BL-3a  | Burgi Lane      | 3a             | Burgi Lane ( Valais Entrance To Canyon<br>View Rd. ).         | 8.00        | 1,220.00             | 0.00                   | 1,220.00 | 0.00     | Road Shoulder                          | Bike and walking lane part of the shoulder.  | 2016      |                     | City           | Crack & Trail Seal | 2020               | Crack & Trail Seal | 2022               |                    |
| BL-3b  | Burgi Lane      | 3b             | Valais roundabout to shoulder trail                           | 8.00        | 440.00               | 0.00                   | 440.00   | 0.00     | Asphalt                                | Repayed in 2019                              | 2012      |                     | City           | Replacement        | 2019               | Crack & Trail Seal | 2022               |                    |
| BL-4   | Burgi Lane      | 4              | Valais Park along Burgi                                       | 8.00        | 1,130.00             | 0.00                   | 1,130.00 | 0.00     | Asphalt                                |                                              | 2012      |                     | City           | Crack & Trail Seal | 2020               | Crack & Trail Seal | 2022               |                    |
| BL-5   | Burgi Lane      | 5              | Burgi Lane (River Rd to Interlaken Rd)                        | 8.00        | 1,170.00             | 0.00                   | 1,170.00 | 0.00     | Asphalt                                |                                              | 2006      |                     | City           | Crack & Trail Seal | 2020               | Crack & Trail Seal | 2022               |                    |
| BL-6   | Burgi Lane      | 6              | Fitzgerald portion                                            | 8.00        | 430.00               | 0.00                   | 430.00   | 0.00     | Asphalt                                |                                              | 2017      |                     | City           | Crack & Trail Seal | 2020               | Crack & Trail Seal | 2022               |                    |
| CS-1   | Cascade Springs | 1              | Cascade at Shoulder Hollow (Public portion)                   | 8.00        | 1,500.00             | 0.00                   | 1,500.00 | 0.00     | Asphalt                                | slurry sealed by HOA in 2017                 | 2011      |                     | City           |                    |                    | Crack & Trail Seal | 2021               | Crack & Trail Seal |
| DC-1a  | Dutch Canyon    | 1a             | Round about to Dutch Fields entrance<br>(along River Road)    | 8.00        | 2,880.00             | 0.00                   | 2,880.00 | 0.00     | Asphalt                                | Combination of Midway City & Dutch<br>Fields | 2004      |                     | HOA-Public     | Replacement        | 2020               | Crack & Trail Seal | 2024               |                    |
| DC-1b  | Dutch Canyon    | 1b             | Along River Rd. to Dutch Canyon                               | 8.00        | 960.00               | 0.00                   | 960.00   | 0.00     | Asphalt                                | Combination of Midway City & Dutch<br>Fields | 2004      |                     | HOA-Public     | Replacement        | 2020               | Crack & Trail Seal | 2024               |                    |
| DC-2a  | Dutch Canyon    | 2a             | Dutch Canyon Road East of D Fields                            | 8.00        | 1,860.00             | 0.00                   | 1,860.00 | 0.00     | Asphalt                                | needs Spot Repair 10 ft section,             | 2004      |                     | City           | Crack & Trail Seal | 2020               | Crack & Trail Seal | 2023               |                    |
| DC-2b  | Dutch Canyon    | 2b             | Dutch Canyon Road above D Fields                              | 8.00        | 600.00               | 0.00                   | 600.00   | 0.00     | Asphalt                                |                                              | 2017      |                     | City           | Crack & Trail Seal | 2020               | Crack & Trail Seal | 2023               |                    |
| DC-3a  | Dutch Canyon    | 3a             | Dutch Canyon To entrance                                      | 5.00        | 740.00               | 0.00                   | 740.00   | 0.00     | Concrete Sidewalk                      |                                              | 2017      |                     | City           | N/A concrete       |                    | N/A concrete       |                    |                    |
| DC-3b  | Dutch Canyon    | 3b             | Dutch Canyon middle                                           | 8.00        | 1,280.00             | 0.00                   | 1,280.00 | 0.00     | Asphalt                                |                                              | 2017      |                     | City           | New Install        | 2017               | Crack & Trail Seal | 2021               | Crack & Trail Seal |
| HO-1   | Homestead       | 1              | Cari Lane to Wasatch Mountain                                 | 8.00        | 1,250.00             | 0.00                   | 1,250.00 | 0.00     | Asphalt                                | Part of the 2019 Trail Grant                 | 2020      |                     | City           | New Install        | 2020               | Crack & Trail Seal | 2024               |                    |
| HO-2a  | Homestead       | 2a             | Homestead Resort to Cari Ln.                                  | 8.00        | 1,230.00             | 0.00                   | 1,230.00 | 0.00     | Asphalt                                | Part of the 2020 Trail Grant                 | 2020      |                     | City           | New Install        | 2020               | Crack & Trail Seal | 2024               |                    |
| HO-2b  | Homestead       | 2b             | Homestead - Kantons                                           | 8.00        | 750.00               | 0.00                   | 750.00   | 0.00     | Asphalt                                |                                              | 2010      |                     | City           | Crack & Trail Seal | 2020               | Crack & Trail Seal | 2024               |                    |
| HO-3a  | Homestead       | 3a             | The gravel trail within the Homestead                         |             | 1,320.00             | 1,320.00               |          | 0.00     | Road Base / Gravel                     |                                              |           | ????                | City           |                    |                    |                    |                    |                    |
| HO-3b  | Homestead       | 3b             | Homestead - The Links                                         | 8.00        | 570.00               | 570.00                 | 570.00   | 0.00     | Asphalt                                | Needs to be redone(with Homestead)           | 2006      | ????                | City           |                    |                    | Crack & Trail Seal | 2025               |                    |
| HO-3c  | Homestead       | 3c             | Vacant Field                                                  |             | 1,200.00             | 1,200.00               | 1,200.00 | 0.00     | Asphalt                                |                                              |           | ????                | City           |                    |                    |                    |                    |                    |
| HO-3d  | Homestead       | 3d             | Wetland Field                                                 |             | 1,500.00             | 1,500.00               | 1,500.00 | 0.00     | Asphalt                                |                                              |           | ????                | City           |                    |                    |                    |                    |                    |
| MF-1a  | Midway Farms    | 1a             | Within the Homestead                                          |             | 1,400.00             | 0.00                   | 1,400.00 | 0.00     | Asphalt                                |                                              | 1995      |                     | HOA-Private    |                    |                    |                    |                    |                    |
| MF-1b  | Midway Farms    | 1b             | Within Homestead Maintenance Acc.                             |             | 700.00               | 0.00                   | 700.00   | 0.00     | Asphalt                                |                                              | 1995      |                     | HOA-Private    |                    |                    |                    |                    |                    |
|        |                 |                |                                                               |             |                      |                        |          |          |                                        |                                              |           |                     |                |                    |                    |                    |                    |                    |