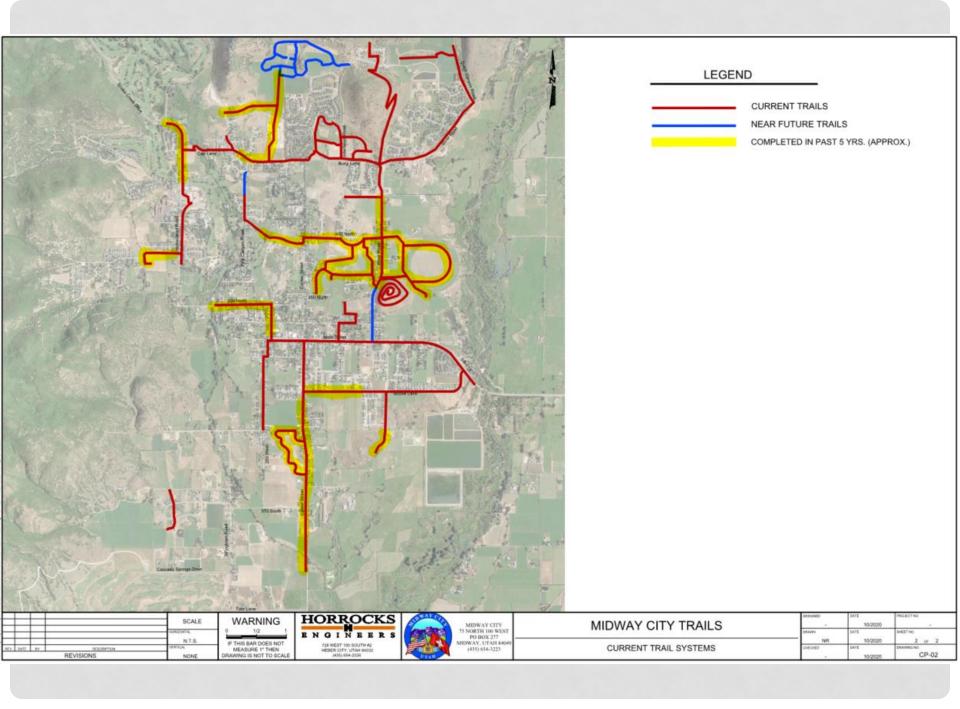

## PARKS, TRAILS AND TREE COMMITTEE

COUNCIL UPDATE

| New ID | Trail Group     | Group<br>Segme | Trail Location                                                | Trail Width | Trail Length<br>(LF) | Future Trail<br>Length | <b>*</b> | <b>V</b> | Trail Construction<br>Material Current | Onsite Notes:                                | Installed | Projected<br>Instal | Responsibility | Last Maintenance   | Last Main.<br>Year | Next Maintenance   | Next Main.<br>Year | 2021               |
|--------|-----------------|----------------|---------------------------------------------------------------|-------------|----------------------|------------------------|----------|----------|----------------------------------------|----------------------------------------------|-----------|---------------------|----------------|--------------------|--------------------|--------------------|--------------------|--------------------|
| A-1    | Alpenhof        | 1              | Homestead Dr. to St. Prex                                     | 6.00        | 460.00               | 0.00                   | 460.00   | 0.00     | Asphalt                                | Attached Irail to Koadway,rumble             | 20218     |                     | City           | New Install        | 2018               | Crack & Trail Seal | 2025               |                    |
| A-2    | Alpenhof        | 2              | St. Prex East to St. Prex West                                | 6.00        | 1,185.00             | 0.00                   | 1,185.00 | 0.00     | Asphalt                                | Detached Trail                               | 2018      |                     | City           | New Install        | 2018               | Crack & Trail Seal | 2021               | Crack & Trail Seal |
| BH-1   | Burgi Hill      | 1              | Dutch Fields entrance to single track                         | 4.00        | 4,515.00             | 0.00                   |          | 4,515.00 | Natural - Single                       | Thistle problem on this section              | 2007      |                     | City           |                    |                    |                    |                    |                    |
| BH-2   | Burgi Hill      | 2              | single track up through Burgi Hill Ranch                      | 4.00        |                      | 0.00                   |          | 0.00     | Natural - Single                       |                                              | 2007      |                     | City           |                    |                    |                    |                    |                    |
| BH-3a  | Burgi Hill      | 3a             | Burgi Hill Ranch Center Trail                                 | 8.00        | 1,600.00             | 0.00                   | 1,600.00 | 0.00     | Asphalt                                |                                              | 2010      |                     | City           | Crack & Trail Seal | 2020               | Crack & Trail Seal | 2024               |                    |
| BH-3b  | Burgi Hill      | 3b             | Burgi Hill Ranch to Park Connector Trail                      | 4.00        | 200.00               | 0.00                   |          | 200.00   | Natural - Single                       |                                              | 2007      |                     | City           |                    |                    |                    |                    |                    |
| BL-1a  | Burgi Lane      | 1a             | Cari Lane Homestead to wooden bridge                          | 8.00        | 420.00               | 0.00                   | 420.00   | 0.00     | Asphalt                                | Redone with Cari Lane                        | 2018      |                     | City           | Crack & Trail Seal | 2020               | Crack & Trail Seal | 2022               |                    |
| BL-1b  | Burgi Lane      | 1b             | Cari Lane hill portion                                        | 8.00        | 350.00               | 0.00                   | 350.00   | 0.00     | Asphalt                                |                                              | 2004      |                     | City           | Crack & Trail Seal | 2020               | Crack & Trail Seal | 2022               |                    |
| BL-1c  | Burgi Lane      | 1c             | Cari Lane wood                                                | 8.00        | 300.00               | 0.00                   | 300.00   | 0.00     | Wood Boardwalk                         | sealed in                                    | 2016      |                     | City           | Wood-Seal          | 2019               | Wood-Seal          | 2024               |                    |
| BL-1d  | Burgi Lane      | 1d             | Cari Lane Trail (shoulder)                                    | 8.00        | 240.00               | 0.00                   | 240.00   | 0.00     | Road Shoulder                          |                                              | 2018      |                     | City           | Crack & Trail Seal | 2020               | Crack & Trail Seal | 2022               |                    |
| BL-2a  | Burgi Lane      | 2a             | Pine Canyon Rd (Springer View Dr to<br>North Pine Canyon Rd). | 8.00        | 600.00               | 0.00                   | 600.00   | 0.00     | Asphalt                                | Crack Seal, Seal Coat                        | 2016      |                     | City           | Replacement        | 2019               | Crack & Trail Seal | 2022               |                    |
| BL-2b  | Burgi Lane      | 2b             | Burgi Lane (Canyon View Rd / Springer<br>View Drive)          | 8.00        | 720.00               | 0.00                   | 720.00   | 0.00     | Asphalt                                |                                              | 2019      |                     | City           | Crack & Trail Seal | 2020               | Crack & Trail Seal | 2022               |                    |
| BL-3a  | Burgi Lane      | 3a             | Burgi Lane ( Valais Entrance To Canyon<br>View Rd. ).         | 8.00        | 1,220.00             | 0.00                   | 1,220.00 | 0.00     | Road Shoulder                          | Bike and walking lane part of the shoulder.  | 2016      |                     | City           | Crack & Trail Seal | 2020               | Crack & Trail Seal | 2022               |                    |
| BL-3b  | Burgi Lane      | 3b             | Valais roundabout to shoulder trail                           | 8.00        | 440.00               | 0.00                   | 440.00   | 0.00     | Asphalt                                | Repayed in 2019                              | 2012      |                     | City           | Replacement        | 2019               | Crack & Trail Seal | 2022               |                    |
| BL-4   | Burgi Lane      | 4              | Valais Park along Burgi                                       | 8.00        | 1,130.00             | 0.00                   | 1,130.00 | 0.00     | Asphalt                                |                                              | 2012      |                     | City           | Crack & Trail Seal | 2020               | Crack & Trail Seal | 2022               |                    |
| BL-5   | Burgi Lane      | 5              | Burgi Lane (River Rd to Interlaken Rd)                        | 8.00        | 1,170.00             | 0.00                   | 1,170.00 | 0.00     | Asphalt                                |                                              | 2006      |                     | City           | Crack & Trail Seal | 2020               | Crack & Trail Seal | 2022               |                    |
| BL-6   | Burgi Lane      | 6              | Fitzgerald portion                                            | 8.00        | 430.00               | 0.00                   | 430.00   | 0.00     | Asphalt                                |                                              | 2017      |                     | City           | Crack & Trail Seal | 2020               | Crack & Trail Seal | 2022               |                    |
| CS-1   | Cascade Springs | 1              | Cascade at Shoulder Hollow (Public portion)                   | 8.00        | 1,500.00             | 0.00                   | 1,500.00 | 0.00     | Asphalt                                | slurry sealed by HOA in 2017                 | 2011      |                     | City           |                    |                    | Crack & Trail Seal | 2021               | Crack & Trail Seal |
| DC-1a  | Dutch Canyon    | 1a             | Round about to Dutch Fields entrance<br>(along River Road)    | 8.00        | 2,880.00             | 0.00                   | 2,880.00 | 0.00     | Asphalt                                | Combination of Midway City & Dutch<br>Fields | 2004      |                     | HOA-Public     | Replacement        | 2020               | Crack & Trail Seal | 2024               |                    |
| DC-1b  | Dutch Canyon    | 1b             | Along River Rd. to Dutch Canyon                               | 8.00        | 960.00               | 0.00                   | 960.00   | 0.00     | Asphalt                                | Combination of Midway City & Dutch<br>Fields | 2004      |                     | HOA-Public     | Replacement        | 2020               | Crack & Trail Seal | 2024               |                    |
| DC-2a  | Dutch Canyon    | 2a             | Dutch Canyon Road East of D Fields                            | 8.00        | 1,860.00             | 0.00                   | 1,860.00 | 0.00     | Asphalt                                | needs Spot Repair 10 ft section,             | 2004      |                     | City           | Crack & Trail Seal | 2020               | Crack & Trail Seal | 2023               |                    |
| DC-2b  | Dutch Canyon    | 2b             | Dutch Canyon Road above D Fields                              | 8.00        | 600.00               | 0.00                   | 600.00   | 0.00     | Asphalt                                |                                              | 2017      |                     | City           | Crack & Trail Seal | 2020               | Crack & Trail Seal | 2023               |                    |
| DC-3a  | Dutch Canyon    | 3a             | Dutch Canyon To entrance                                      | 5.00        | 740.00               | 0.00                   | 740.00   | 0.00     | Concrete Sidewalk                      |                                              | 2017      |                     | City           | N/A concrete       |                    | N/A concrete       |                    |                    |
| DC-3b  | Dutch Canyon    | 3b             | Dutch Canyon middle                                           | 8.00        | 1,280.00             | 0.00                   | 1,280.00 | 0.00     | Asphalt                                |                                              | 2017      |                     | City           | New Install        | 2017               | Crack & Trail Seal | 2021               | Crack & Trail Seal |
| HO-1   | Homestead       | 1              | Cari Lane to Wasatch Mountain                                 | 8.00        | 1,250.00             | 0.00                   | 1,250.00 | 0.00     | Asphalt                                | Part of the 2019 Trail Grant                 | 2020      |                     | City           | New Install        | 2020               | Crack & Trail Seal | 2024               |                    |
| HO-2a  | Homestead       | 2a             | Homestead Resort to Cari Ln.                                  | 8.00        | 1,230.00             | 0.00                   | 1,230.00 | 0.00     | Asphalt                                | Part of the 2020 Trail Grant                 | 2020      |                     | City           | New Install        | 2020               | Crack & Trail Seal | 2024               |                    |
| HO-2b  | Homestead       | 2b             | Homestead - Kantons                                           | 8.00        | 750.00               | 0.00                   | 750.00   | 0.00     | Asphalt                                |                                              | 2010      |                     | City           | Crack & Trail Seal | 2020               | Crack & Trail Seal | 2024               |                    |
| HO-3a  | Homestead       | 3a             | The gravel trail within the Homestead                         |             | 1,320.00             | 1,320.00               |          | 0.00     | Road Base / Gravel                     |                                              |           | ????                | City           |                    |                    |                    |                    |                    |
| HO-3b  | Homestead       | 3b             | Homestead - The Links                                         | 8.00        | 570.00               | 570.00                 | 570.00   | 0.00     | Asphalt                                | Needs to be redone(with Homestead)           | 2006      | ????                | City           |                    |                    | Crack & Trail Seal | 2025               |                    |
| HO-3c  | Homestead       | 3c             | Vacant Field                                                  |             | 1,200.00             | 1,200.00               | 1,200.00 | 0.00     | Asphalt                                |                                              |           | ????                | City           |                    |                    |                    |                    |                    |
| HO-3d  | Homestead       | 3d             | Wetland Field                                                 |             | 1,500.00             | 1,500.00               | 1,500.00 | 0.00     | Asphalt                                |                                              |           | ????                | City           |                    |                    |                    |                    |                    |
| MF-1a  | Midway Farms    | 1a             | Within the Homestead                                          |             | 1,400.00             | 0.00                   | 1,400.00 | 0.00     | Asphalt                                |                                              | 1995      |                     | HOA-Private    |                    |                    |                    |                    |                    |
| MF-1b  | Midway Farms    | 1b             | Within Homestead Maintenance Acc.                             |             | 700.00               | 0.00                   | 700.00   | 0.00     | Asphalt                                |                                              | 1995      |                     | HOA-Private    |                    |                    |                    |                    |                    |
|        |                 |                |                                                               |             |                      |                        |          |          |                                        |                                              |           |                     |                |                    |                    |                    |                    |                    |