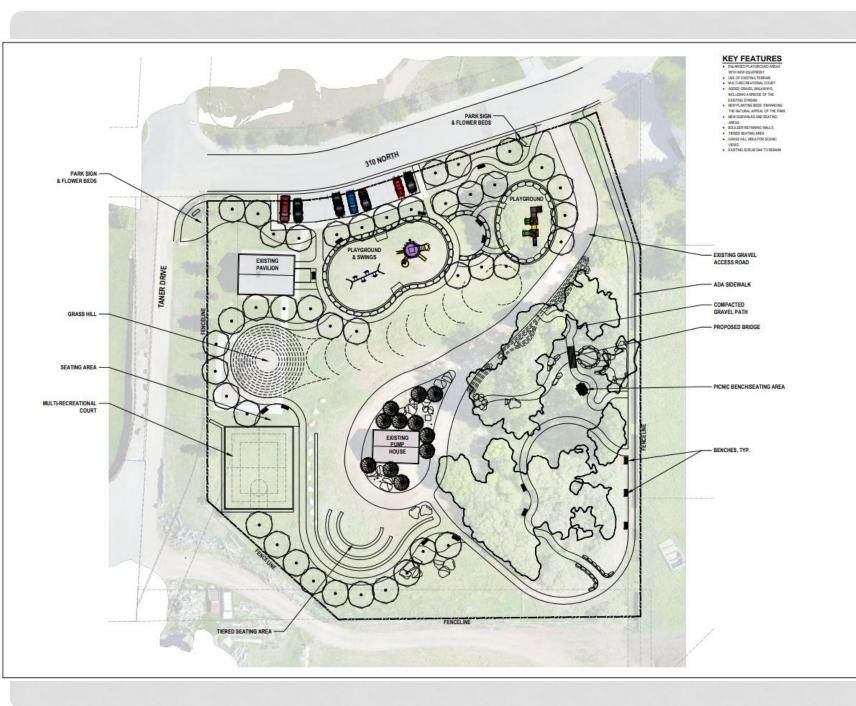

ALPENHOF PARK MIDWAY CITY

CONCEPTUAL PLAN

DESIGN BY: BMN DATE: 22 JUNE 2021 DRAWN BE: BMN BEV:

2020 Tree City USA