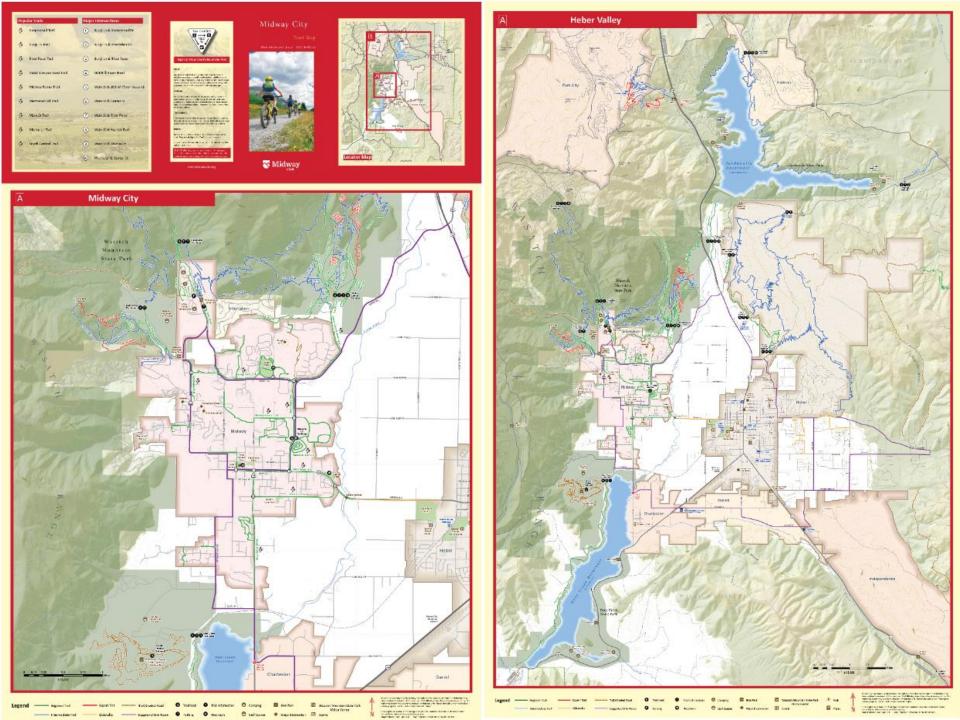

## PARKS, TRAILS AND TREE COMMITTEE

COUNCIL UPDATE

| New ID | Trail Group     | Group<br>Segme | Trail Location                                                | Trail Width | Trail Length<br>(LF) | Future Trail<br>Length | <b>*</b> | <b>V</b> | Trail Construction<br>Material Current | Onsite Notes:                                | Installed | Projected<br>Instal | Responsibility | Last Maintenance   | Last Main.<br>Year | Next Maintenance   | Next Main.<br>Year | 2021               |
|--------|-----------------|----------------|---------------------------------------------------------------|-------------|----------------------|------------------------|----------|----------|----------------------------------------|----------------------------------------------|-----------|---------------------|----------------|--------------------|--------------------|--------------------|--------------------|--------------------|
| A-1    | Alpenhof        | 1              | Homestead Dr. to St. Prex                                     | 6.00        | 460.00               | 0.00                   | 460.00   | 0.00     | Asphalt                                | Attached Irail to Koadway,rumble             | 20218     |                     | City           | New Install        | 2018               | Crack & Trail Seal | 2025               |                    |
| A-2    | Alpenhof        | 2              | St. Prex East to St. Prex West                                | 6.00        | 1,185.00             | 0.00                   | 1,185.00 | 0.00     | Asphalt                                | Detached Trail                               | 2018      |                     | City           | New Install        | 2018               | Crack & Trail Seal | 2021               | Crack & Trail Seal |
| BH-1   | Burgi Hill      | 1              | Dutch Fields entrance to single track                         | 4.00        | 4,515.00             | 0.00                   |          | 4,515.00 | Natural - Single                       | Thistle problem on this section              | 2007      |                     | City           |                    |                    |                    |                    |                    |
| BH-2   | Burgi Hill      | 2              | single track up through Burgi Hill Ranch                      | 4.00        |                      | 0.00                   |          | 0.00     | Natural - Single                       |                                              | 2007      |                     | City           |                    |                    |                    |                    |                    |
| BH-3a  | Burgi Hill      | 3a             | Burgi Hill Ranch Center Trail                                 | 8.00        | 1,600.00             | 0.00                   | 1,600.00 | 0.00     | Asphalt                                |                                              | 2010      |                     | City           | Crack & Trail Seal | 2020               | Crack & Trail Seal | 2024               |                    |
| BH-3b  | Burgi Hill      | 3b             | Burgi Hill Ranch to Park Connector Trail                      | 4.00        | 200.00               | 0.00                   |          | 200.00   | Natural - Single                       |                                              | 2007      |                     | City           |                    |                    |                    |                    |                    |
| BL-1a  | Burgi Lane      | 1a             | Cari Lane Homestead to wooden bridge                          | 8.00        | 420.00               | 0.00                   | 420.00   | 0.00     | Asphalt                                | Redone with Cari Lane                        | 2018      |                     | City           | Crack & Trail Seal | 2020               | Crack & Trail Seal | 2022               |                    |
| BL-1b  | Burgi Lane      | 1b             | Cari Lane hill portion                                        | 8.00        | 350.00               | 0.00                   | 350.00   | 0.00     | Asphalt                                |                                              | 2004      |                     | City           | Crack & Trail Seal | 2020               | Crack & Trail Seal | 2022               |                    |
| BL-1c  | Burgi Lane      | 1c             | Cari Lane wood                                                | 8.00        | 300.00               | 0.00                   | 300.00   | 0.00     | Wood Boardwalk                         | sealed in                                    | 2016      |                     | City           | Wood-Seal          | 2019               | Wood-Seal          | 2024               |                    |
| BL-1d  | Burgi Lane      | 1d             | Cari Lane Trail (shoulder)                                    | 8.00        | 240.00               | 0.00                   | 240.00   | 0.00     | Road Shoulder                          |                                              | 2018      |                     | City           | Crack & Trail Seal | 2020               | Crack & Trail Seal | 2022               |                    |
| BL-2a  | Burgi Lane      | 2a             | Pine Canyon Rd (Springer View Dr to<br>North Pine Canyon Rd). | 8.00        | 600.00               | 0.00                   | 600.00   | 0.00     | Asphalt                                | Crack Seal, Seal Coat                        | 2016      |                     | City           | Replacement        | 2019               | Crack & Trail Seal | 2022               |                    |
| BL-2b  | Burgi Lane      | 2b             | Burgi Lane (Canyon View Rd / Springer<br>View Drive)          | 8.00        | 720.00               | 0.00                   | 720.00   | 0.00     | Asphalt                                |                                              | 2019      |                     | City           | Crack & Trail Seal | 2020               | Crack & Trail Seal | 2022               |                    |
| BL-3a  | Burgi Lane      | 3a             | Burgi Lane ( Valais Entrance To Canyon<br>View Rd. ).         | 8.00        | 1,220.00             | 0.00                   | 1,220.00 | 0.00     | Road Shoulder                          | Bike and walking lane part of the shoulder.  | 2016      |                     | City           | Crack & Trail Seal | 2020               | Crack & Trail Seal | 2022               |                    |
| BL-3b  | Burgi Lane      | 3b             | Valais roundabout to shoulder trail                           | 8.00        | 440.00               | 0.00                   | 440.00   | 0.00     | Asphalt                                | Repayed in 2019                              | 2012      |                     | City           | Replacement        | 2019               | Crack & Trail Seal | 2022               |                    |
| BL-4   | Burgi Lane      | 4              | Valais Park along Burgi                                       | 8.00        | 1,130.00             | 0.00                   | 1,130.00 | 0.00     | Asphalt                                |                                              | 2012      |                     | City           | Crack & Trail Seal | 2020               | Crack & Trail Seal | 2022               |                    |
| BL-5   | Burgi Lane      | 5              | Burgi Lane (River Rd to Interlaken Rd)                        | 8.00        | 1,170.00             | 0.00                   | 1,170.00 | 0.00     | Asphalt                                |                                              | 2006      |                     | City           | Crack & Trail Seal | 2020               | Crack & Trail Seal | 2022               |                    |
| BL-6   | Burgi Lane      | 6              | Fitzgerald portion                                            | 8.00        | 430.00               | 0.00                   | 430.00   | 0.00     | Asphalt                                |                                              | 2017      |                     | City           | Crack & Trail Seal | 2020               | Crack & Trail Seal | 2022               |                    |
| CS-1   | Cascade Springs | 1              | Cascade at Shoulder Hollow (Public portion)                   | 8.00        | 1,500.00             | 0.00                   | 1,500.00 | 0.00     | Asphalt                                | slurry sealed by HOA in 2017                 | 2011      |                     | City           |                    |                    | Crack & Trail Seal | 2021               | Crack & Trail Seal |
| DC-1a  | Dutch Canyon    | 1a             | Round about to Dutch Fields entrance<br>(along River Road)    | 8.00        | 2,880.00             | 0.00                   | 2,880.00 | 0.00     | Asphalt                                | Combination of Midway City & Dutch<br>Fields | 2004      |                     | HOA-Public     | Replacement        | 2020               | Crack & Trail Seal | 2024               |                    |
| DC-1b  | Dutch Canyon    | 1b             | Along River Rd. to Dutch Canyon                               | 8.00        | 960.00               | 0.00                   | 960.00   | 0.00     | Asphalt                                | Combination of Midway City & Dutch<br>Fields | 2004      |                     | HOA-Public     | Replacement        | 2020               | Crack & Trail Seal | 2024               |                    |
| DC-2a  | Dutch Canyon    | 2a             | Dutch Canyon Road East of D Fields                            | 8.00        | 1,860.00             | 0.00                   | 1,860.00 | 0.00     | Asphalt                                | needs Spot Repair 10 ft section,             | 2004      |                     | City           | Crack & Trail Seal | 2020               | Crack & Trail Seal | 2023               |                    |
| DC-2b  | Dutch Canyon    | 2b             | Dutch Canyon Road above D Fields                              | 8.00        | 600.00               | 0.00                   | 600.00   | 0.00     | Asphalt                                |                                              | 2017      |                     | City           | Crack & Trail Seal | 2020               | Crack & Trail Seal | 2023               |                    |
| DC-3a  | Dutch Canyon    | 3a             | Dutch Canyon To entrance                                      | 5.00        | 740.00               | 0.00                   | 740.00   | 0.00     | Concrete Sidewalk                      |                                              | 2017      |                     | City           | N/A concrete       |                    | N/A concrete       |                    |                    |
| DC-3b  | Dutch Canyon    | 3b             | Dutch Canyon middle                                           | 8.00        | 1,280.00             | 0.00                   | 1,280.00 | 0.00     | Asphalt                                |                                              | 2017      |                     | City           | New Install        | 2017               | Crack & Trail Seal | 2021               | Crack & Trail Seal |
| HO-1   | Homestead       | 1              | Cari Lane to Wasatch Mountain                                 | 8.00        | 1,250.00             | 0.00                   | 1,250.00 | 0.00     | Asphalt                                | Part of the 2019 Trail Grant                 | 2020      |                     | City           | New Install        | 2020               | Crack & Trail Seal | 2024               |                    |
| HO-2a  | Homestead       | 2a             | Homestead Resort to Cari Ln.                                  | 8.00        | 1,230.00             | 0.00                   | 1,230.00 | 0.00     | Asphalt                                | Part of the 2020 Trail Grant                 | 2020      |                     | City           | New Install        | 2020               | Crack & Trail Seal | 2024               |                    |
| HO-2b  | Homestead       | 2b             | Homestead - Kantons                                           | 8.00        | 750.00               | 0.00                   | 750.00   | 0.00     | Asphalt                                |                                              | 2010      |                     | City           | Crack & Trail Seal | 2020               | Crack & Trail Seal | 2024               |                    |
| HO-3a  | Homestead       | 3a             | The gravel trail within the Homestead                         |             | 1,320.00             | 1,320.00               |          | 0.00     | Road Base / Gravel                     |                                              |           | ????                | City           |                    |                    |                    |                    |                    |
| HO-3b  | Homestead       | 3b             | Homestead - The Links                                         | 8.00        | 570.00               | 570.00                 | 570.00   | 0.00     | Asphalt                                | Needs to be redone(with Homestead)           | 2006      | ????                | City           |                    |                    | Crack & Trail Seal | 2025               |                    |
| HO-3c  | Homestead       | 3c             | Vacant Field                                                  |             | 1,200.00             | 1,200.00               | 1,200.00 | 0.00     | Asphalt                                |                                              |           | ????                | City           |                    |                    |                    |                    |                    |
| HO-3d  | Homestead       | 3d             | Wetland Field                                                 |             | 1,500.00             | 1,500.00               | 1,500.00 | 0.00     | Asphalt                                |                                              |           | ????                | City           |                    |                    |                    |                    |                    |
| MF-1a  | Midway Farms    | 1a             | Within the Homestead                                          |             | 1,400.00             | 0.00                   | 1,400.00 | 0.00     | Asphalt                                |                                              | 1995      |                     | HOA-Private    |                    |                    |                    |                    |                    |
| MF-1b  | Midway Farms    | 1b             | Within Homestead Maintenance Acc.                             |             | 700.00               | 0.00                   | 700.00   | 0.00     | Asphalt                                |                                              | 1995      |                     | HOA-Private    |                    |                    |                    |                    |                    |
|        |                 |                |                                                               |             |                      |                        |          |          |                                        |                                              |           |                     |                |                    |                    |                    |                    |                    |