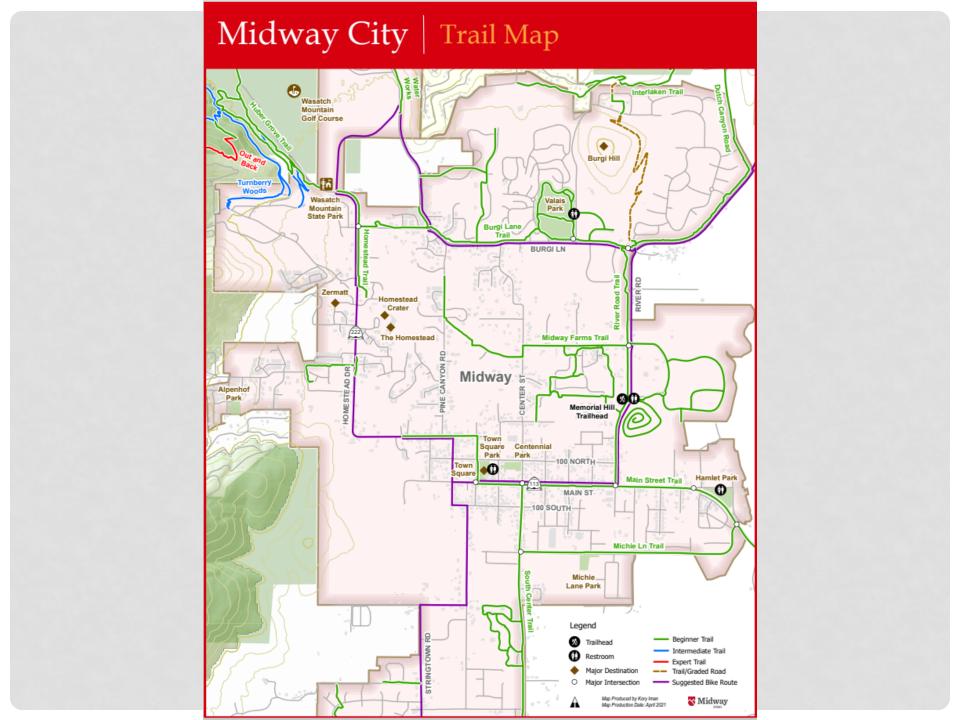

## PARKS, TRAILS AND TREE COMMITTEE

COUNCIL UPDATE

| New ID | Trail Group     | Group<br>Segme | Trail Location                                                | Trail Width | Trail Length<br>(LF) | Future Trail<br>Length | <b>*</b> | <b>V</b> | Trail Construction<br>Material Current | Onsite Notes:                                | Installed | Projected<br>Instal | Responsibility | Last Maintenance   | Last Main.<br>Year | Next Maintenance   | Next Main.<br>Year | 2021               |
|--------|-----------------|----------------|---------------------------------------------------------------|-------------|----------------------|------------------------|----------|----------|----------------------------------------|----------------------------------------------|-----------|---------------------|----------------|--------------------|--------------------|--------------------|--------------------|--------------------|
| A-1    | Alpenhof        | 1              | Homestead Dr. to St. Prex                                     | 6.00        | 460.00               | 0.00                   | 460.00   | 0.00     | Asphalt                                | Attached Irail to Koadway,rumble             | 20218     |                     | City           | New Install        | 2018               | Crack & Trail Seal | 2025               |                    |
| A-2    | Alpenhof        | 2              | St. Prex East to St. Prex West                                | 6.00        | 1,185.00             | 0.00                   | 1,185.00 | 0.00     | Asphalt                                | Detached Trail                               | 2018      |                     | City           | New Install        | 2018               | Crack & Trail Seal | 2021               | Crack & Trail Seal |
| BH-1   | Burgi Hill      | 1              | Dutch Fields entrance to single track                         | 4.00        | 4,515.00             | 0.00                   |          | 4,515.00 | Natural - Single                       | Thistle problem on this section              | 2007      |                     | City           |                    |                    |                    |                    |                    |
| BH-2   | Burgi Hill      | 2              | single track up through Burgi Hill Ranch                      | 4.00        |                      | 0.00                   |          | 0.00     | Natural - Single                       |                                              | 2007      |                     | City           |                    |                    |                    |                    |                    |
| BH-3a  | Burgi Hill      | 3a             | Burgi Hill Ranch Center Trail                                 | 8.00        | 1,600.00             | 0.00                   | 1,600.00 | 0.00     | Asphalt                                |                                              | 2010      |                     | City           | Crack & Trail Seal | 2020               | Crack & Trail Seal | 2024               |                    |
| BH-3b  | Burgi Hill      | 3b             | Burgi Hill Ranch to Park Connector Trail                      | 4.00        | 200.00               | 0.00                   |          | 200.00   | Natural - Single                       |                                              | 2007      |                     | City           |                    |                    |                    |                    |                    |
| BL-1a  | Burgi Lane      | 1a             | Cari Lane Homestead to wooden bridge                          | 8.00        | 420.00               | 0.00                   | 420.00   | 0.00     | Asphalt                                | Redone with Cari Lane                        | 2018      |                     | City           | Crack & Trail Seal | 2020               | Crack & Trail Seal | 2022               |                    |
| BL-1b  | Burgi Lane      | 1b             | Cari Lane hill portion                                        | 8.00        | 350.00               | 0.00                   | 350.00   | 0.00     | Asphalt                                |                                              | 2004      |                     | City           | Crack & Trail Seal | 2020               | Crack & Trail Seal | 2022               |                    |
| BL-1c  | Burgi Lane      | 1c             | Cari Lane wood                                                | 8.00        | 300.00               | 0.00                   | 300.00   | 0.00     | Wood Boardwalk                         | sealed in                                    | 2016      |                     | City           | Wood-Seal          | 2019               | Wood-Seal          | 2024               |                    |
| BL-1d  | Burgi Lane      | 1d             | Cari Lane Trail (shoulder)                                    | 8.00        | 240.00               | 0.00                   | 240.00   | 0.00     | Road Shoulder                          |                                              | 2018      |                     | City           | Crack & Trail Seal | 2020               | Crack & Trail Seal | 2022               |                    |
| BL-2a  | Burgi Lane      | 2a             | Pine Canyon Rd (Springer View Dr to<br>North Pine Canyon Rd). | 8.00        | 600.00               | 0.00                   | 600.00   | 0.00     | Asphalt                                | Crack Seal, Seal Coat                        | 2016      |                     | City           | Replacement        | 2019               | Crack & Trail Seal | 2022               |                    |
| BL-2b  | Burgi Lane      | 2b             | Burgi Lane (Canyon View Rd / Springer<br>View Drive)          | 8.00        | 720.00               | 0.00                   | 720.00   | 0.00     | Asphalt                                |                                              | 2019      |                     | City           | Crack & Trail Seal | 2020               | Crack & Trail Seal | 2022               |                    |
| BL-3a  | Burgi Lane      | 3a             | Burgi Lane ( Valais Entrance To Canyon<br>View Rd. ).         | 8.00        | 1,220.00             | 0.00                   | 1,220.00 | 0.00     | Road Shoulder                          | Bike and walking lane part of the shoulder.  | 2016      |                     | City           | Crack & Trail Seal | 2020               | Crack & Trail Seal | 2022               |                    |
| BL-3b  | Burgi Lane      | 3b             | Valais roundabout to shoulder trail                           | 8.00        | 440.00               | 0.00                   | 440.00   | 0.00     | Asphalt                                | Repayed in 2019                              | 2012      |                     | City           | Replacement        | 2019               | Crack & Trail Seal | 2022               |                    |
| BL-4   | Burgi Lane      | 4              | Valais Park along Burgi                                       | 8.00        | 1,130.00             | 0.00                   | 1,130.00 | 0.00     | Asphalt                                |                                              | 2012      |                     | City           | Crack & Trail Seal | 2020               | Crack & Trail Seal | 2022               |                    |
| BL-5   | Burgi Lane      | 5              | Burgi Lane (River Rd to Interlaken Rd)                        | 8.00        | 1,170.00             | 0.00                   | 1,170.00 | 0.00     | Asphalt                                |                                              | 2006      |                     | City           | Crack & Trail Seal | 2020               | Crack & Trail Seal | 2022               |                    |
| BL-6   | Burgi Lane      | 6              | Fitzgerald portion                                            | 8.00        | 430.00               | 0.00                   | 430.00   | 0.00     | Asphalt                                |                                              | 2017      |                     | City           | Crack & Trail Seal | 2020               | Crack & Trail Seal | 2022               |                    |
| CS-1   | Cascade Springs | 1              | Cascade at Shoulder Hollow (Public portion)                   | 8.00        | 1,500.00             | 0.00                   | 1,500.00 | 0.00     | Asphalt                                | slurry sealed by HOA in 2017                 | 2011      |                     | City           |                    |                    | Crack & Trail Seal | 2021               | Crack & Trail Seal |
| DC-1a  | Dutch Canyon    | 1a             | Round about to Dutch Fields entrance<br>(along River Road)    | 8.00        | 2,880.00             | 0.00                   | 2,880.00 | 0.00     | Asphalt                                | Combination of Midway City & Dutch<br>Fields | 2004      |                     | HOA-Public     | Replacement        | 2020               | Crack & Trail Seal | 2024               |                    |
| DC-1b  | Dutch Canyon    | 1b             | Along River Rd. to Dutch Canyon                               | 8.00        | 960.00               | 0.00                   | 960.00   | 0.00     | Asphalt                                | Combination of Midway City & Dutch<br>Fields | 2004      |                     | HOA-Public     | Replacement        | 2020               | Crack & Trail Seal | 2024               |                    |
| DC-2a  | Dutch Canyon    | 2a             | Dutch Canyon Road East of D Fields                            | 8.00        | 1,860.00             | 0.00                   | 1,860.00 | 0.00     | Asphalt                                | needs Spot Repair 10 ft section,             | 2004      |                     | City           | Crack & Trail Seal | 2020               | Crack & Trail Seal | 2023               |                    |
| DC-2b  | Dutch Canyon    | 2b             | Dutch Canyon Road above D Fields                              | 8.00        | 600.00               | 0.00                   | 600.00   | 0.00     | Asphalt                                |                                              | 2017      |                     | City           | Crack & Trail Seal | 2020               | Crack & Trail Seal | 2023               |                    |
| DC-3a  | Dutch Canyon    | 3a             | Dutch Canyon To entrance                                      | 5.00        | 740.00               | 0.00                   | 740.00   | 0.00     | Concrete Sidewalk                      |                                              | 2017      |                     | City           | N/A concrete       |                    | N/A concrete       |                    |                    |
| DC-3b  | Dutch Canyon    | 3b             | Dutch Canyon middle                                           | 8.00        | 1,280.00             | 0.00                   | 1,280.00 | 0.00     | Asphalt                                |                                              | 2017      |                     | City           | New Install        | 2017               | Crack & Trail Seal | 2021               | Crack & Trail Seal |
| HO-1   | Homestead       | 1              | Cari Lane to Wasatch Mountain                                 | 8.00        | 1,250.00             | 0.00                   | 1,250.00 | 0.00     | Asphalt                                | Part of the 2019 Trail Grant                 | 2020      |                     | City           | New Install        | 2020               | Crack & Trail Seal | 2024               |                    |
| HO-2a  | Homestead       | 2a             | Homestead Resort to Cari Ln.                                  | 8.00        | 1,230.00             | 0.00                   | 1,230.00 | 0.00     | Asphalt                                | Part of the 2020 Trail Grant                 | 2020      |                     | City           | New Install        | 2020               | Crack & Trail Seal | 2024               |                    |
| HO-2b  | Homestead       | 2b             | Homestead - Kantons                                           | 8.00        | 750.00               | 0.00                   | 750.00   | 0.00     | Asphalt                                |                                              | 2010      |                     | City           | Crack & Trail Seal | 2020               | Crack & Trail Seal | 2024               |                    |
| HO-3a  | Homestead       | 3a             | The gravel trail within the Homestead                         |             | 1,320.00             | 1,320.00               |          | 0.00     | Road Base / Gravel                     |                                              |           | ????                | City           |                    |                    |                    |                    |                    |
| HO-3b  | Homestead       | 3b             | Homestead - The Links                                         | 8.00        | 570.00               | 570.00                 | 570.00   | 0.00     | Asphalt                                | Needs to be redone(with Homestead)           | 2006      | ????                | City           |                    |                    | Crack & Trail Seal | 2025               |                    |
| HO-3c  | Homestead       | 3c             | Vacant Field                                                  |             | 1,200.00             | 1,200.00               | 1,200.00 | 0.00     | Asphalt                                |                                              |           | ????                | City           |                    |                    |                    |                    |                    |
| HO-3d  | Homestead       | 3d             | Wetland Field                                                 |             | 1,500.00             | 1,500.00               | 1,500.00 | 0.00     | Asphalt                                |                                              |           | ????                | City           |                    |                    |                    |                    |                    |
| MF-1a  | Midway Farms    | 1a             | Within the Homestead                                          |             | 1,400.00             | 0.00                   | 1,400.00 | 0.00     | Asphalt                                |                                              | 1995      |                     | HOA-Private    |                    |                    |                    |                    |                    |
| MF-1b  | Midway Farms    | 1b             | Within Homestead Maintenance Acc.                             |             | 700.00               | 0.00                   | 700.00   | 0.00     | Asphalt                                |                                              | 1995      |                     | HOA-Private    |                    |                    |                    |                    |                    |
|        |                 |                |                                                               |             |                      |                        |          |          |                                        |                                              |           |                     |                |                    |                    |                    |                    |                    |

## MIDWAY CITY - Park Plan Legend MOUNTAINLAND Midway Growth Boundary Existing Parks Potential Area for a Park Midway City Boundary Water Body