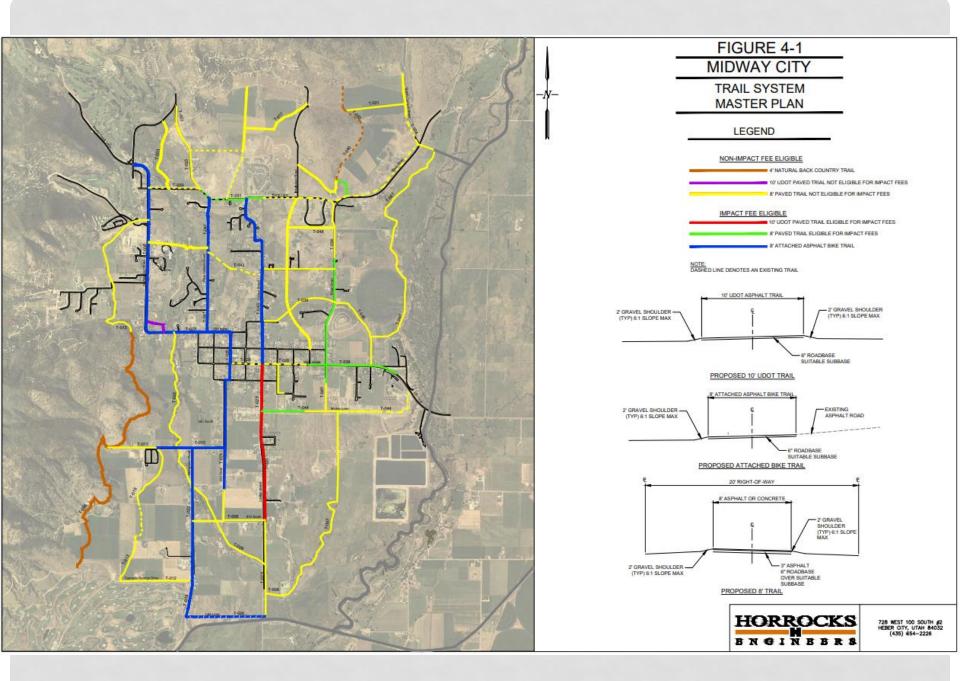

## PARKS, TRAILS AND TREE COMMITTEE

COUNCIL UPDATE

| New ID | Trail Group     | Group<br>Segme | Trail Location                                                | Trail Width | Trail Length<br>(LF) | Future Trail<br>Length | <b>*</b> | <b>V</b> | Trail Construction<br>Material Current | Onsite Notes:                                | Installed | Projected<br>Instal | Responsibility | Last Maintenance   | Last Main.<br>Year | Next Maintenance   | Next Main.<br>Year | 2021               |
|--------|-----------------|----------------|---------------------------------------------------------------|-------------|----------------------|------------------------|----------|----------|----------------------------------------|----------------------------------------------|-----------|---------------------|----------------|--------------------|--------------------|--------------------|--------------------|--------------------|
| A-1    | Alpenhof        | 1              | Homestead Dr. to St. Prex                                     | 6.00        | 460.00               | 0.00                   | 460.00   | 0.00     | Asphalt                                | Attached Irail to Koadway,rumble             | 20218     |                     | City           | New Install        | 2018               | Crack & Trail Seal | 2025               |                    |
| A-2    | Alpenhof        | 2              | St. Prex East to St. Prex West                                | 6.00        | 1,185.00             | 0.00                   | 1,185.00 | 0.00     | Asphalt                                | Detached Trail                               | 2018      |                     | City           | New Install        | 2018               | Crack & Trail Seal | 2021               | Crack & Trail Seal |
| BH-1   | Burgi Hill      | 1              | Dutch Fields entrance to single track                         | 4.00        | 4,515.00             | 0.00                   |          | 4,515.00 | Natural - Single                       | Thistle problem on this section              | 2007      |                     | City           |                    |                    |                    |                    |                    |
| BH-2   | Burgi Hill      | 2              | single track up through Burgi Hill Ranch                      | 4.00        |                      | 0.00                   |          | 0.00     | Natural - Single                       |                                              | 2007      |                     | City           |                    |                    |                    |                    |                    |
| BH-3a  | Burgi Hill      | 3a             | Burgi Hill Ranch Center Trail                                 | 8.00        | 1,600.00             | 0.00                   | 1,600.00 | 0.00     | Asphalt                                |                                              | 2010      |                     | City           | Crack & Trail Seal | 2020               | Crack & Trail Seal | 2024               |                    |
| BH-3b  | Burgi Hill      | 3b             | Burgi Hill Ranch to Park Connector Trail                      | 4.00        | 200.00               | 0.00                   |          | 200.00   | Natural - Single                       |                                              | 2007      |                     | City           |                    |                    |                    |                    |                    |
| BL-1a  | Burgi Lane      | 1a             | Cari Lane Homestead to wooden bridge                          | 8.00        | 420.00               | 0.00                   | 420.00   | 0.00     | Asphalt                                | Redone with Cari Lane                        | 2018      |                     | City           | Crack & Trail Seal | 2020               | Crack & Trail Seal | 2022               |                    |
| BL-1b  | Burgi Lane      | 1b             | Cari Lane hill portion                                        | 8.00        | 350.00               | 0.00                   | 350.00   | 0.00     | Asphalt                                |                                              | 2004      |                     | City           | Crack & Trail Seal | 2020               | Crack & Trail Seal | 2022               |                    |
| BL-1c  | Burgi Lane      | 1c             | Cari Lane wood                                                | 8.00        | 300.00               | 0.00                   | 300.00   | 0.00     | Wood Boardwalk                         | sealed in                                    | 2016      |                     | City           | Wood-Seal          | 2019               | Wood-Seal          | 2024               |                    |
| BL-1d  | Burgi Lane      | 1d             | Cari Lane Trail (shoulder)                                    | 8.00        | 240.00               | 0.00                   | 240.00   | 0.00     | Road Shoulder                          |                                              | 2018      |                     | City           | Crack & Trail Seal | 2020               | Crack & Trail Seal | 2022               |                    |
| BL-2a  | Burgi Lane      | 2a             | Pine Canyon Rd (Springer View Dr to<br>North Pine Canyon Rd). | 8.00        | 600.00               | 0.00                   | 600.00   | 0.00     | Asphalt                                | Crack Seal, Seal Coat                        | 2016      |                     | City           | Replacement        | 2019               | Crack & Trail Seal | 2022               |                    |
| BL-2b  | Burgi Lane      | 2b             | Burgi Lane (Canyon View Rd / Springer<br>View Drive)          | 8.00        | 720.00               | 0.00                   | 720.00   | 0.00     | Asphalt                                |                                              | 2019      |                     | City           | Crack & Trail Seal | 2020               | Crack & Trail Seal | 2022               |                    |
| BL-3a  | Burgi Lane      | 3a             | Burgi Lane ( Valais Entrance To Canyon<br>View Rd. ).         | 8.00        | 1,220.00             | 0.00                   | 1,220.00 | 0.00     | Road Shoulder                          | Bike and walking lane part of the shoulder.  | 2016      |                     | City           | Crack & Trail Seal | 2020               | Crack & Trail Seal | 2022               |                    |
| BL-3b  | Burgi Lane      | 3b             | Valais roundabout to shoulder trail                           | 8.00        | 440.00               | 0.00                   | 440.00   | 0.00     | Asphalt                                | Repayed in 2019                              | 2012      |                     | City           | Replacement        | 2019               | Crack & Trail Seal | 2022               |                    |
| BL-4   | Burgi Lane      | 4              | Valais Park along Burgi                                       | 8.00        | 1,130.00             | 0.00                   | 1,130.00 | 0.00     | Asphalt                                |                                              | 2012      |                     | City           | Crack & Trail Seal | 2020               | Crack & Trail Seal | 2022               |                    |
| BL-5   | Burgi Lane      | 5              | Burgi Lane (River Rd to Interlaken Rd)                        | 8.00        | 1,170.00             | 0.00                   | 1,170.00 | 0.00     | Asphalt                                |                                              | 2006      |                     | City           | Crack & Trail Seal | 2020               | Crack & Trail Seal | 2022               |                    |
| BL-6   | Burgi Lane      | 6              | Fitzgerald portion                                            | 8.00        | 430.00               | 0.00                   | 430.00   | 0.00     | Asphalt                                |                                              | 2017      |                     | City           | Crack & Trail Seal | 2020               | Crack & Trail Seal | 2022               |                    |
| CS-1   | Cascade Springs | 1              | Cascade at Shoulder Hollow (Public portion)                   | 8.00        | 1,500.00             | 0.00                   | 1,500.00 | 0.00     | Asphalt                                | slurry sealed by HOA in 2017                 | 2011      |                     | City           |                    |                    | Crack & Trail Seal | 2021               | Crack & Trail Seal |
| DC-1a  | Dutch Canyon    | 1a             | Round about to Dutch Fields entrance<br>(along River Road)    | 8.00        | 2,880.00             | 0.00                   | 2,880.00 | 0.00     | Asphalt                                | Combination of Midway City & Dutch<br>Fields | 2004      |                     | HOA-Public     | Replacement        | 2020               | Crack & Trail Seal | 2024               |                    |
| DC-1b  | Dutch Canyon    | 1b             | Along River Rd. to Dutch Canyon                               | 8.00        | 960.00               | 0.00                   | 960.00   | 0.00     | Asphalt                                | Combination of Midway City & Dutch<br>Fields | 2004      |                     | HOA-Public     | Replacement        | 2020               | Crack & Trail Seal | 2024               |                    |
| DC-2a  | Dutch Canyon    | 2a             | Dutch Canyon Road East of D Fields                            | 8.00        | 1,860.00             | 0.00                   | 1,860.00 | 0.00     | Asphalt                                | needs Spot Repair 10 ft section,             | 2004      |                     | City           | Crack & Trail Seal | 2020               | Crack & Trail Seal | 2023               |                    |
| DC-2b  | Dutch Canyon    | 2b             | Dutch Canyon Road above D Fields                              | 8.00        | 600.00               | 0.00                   | 600.00   | 0.00     | Asphalt                                |                                              | 2017      |                     | City           | Crack & Trail Seal | 2020               | Crack & Trail Seal | 2023               |                    |
| DC-3a  | Dutch Canyon    | 3a             | Dutch Canyon To entrance                                      | 5.00        | 740.00               | 0.00                   | 740.00   | 0.00     | Concrete Sidewalk                      |                                              | 2017      |                     | City           | N/A concrete       |                    | N/A concrete       |                    |                    |
| DC-3b  | Dutch Canyon    | 3b             | Dutch Canyon middle                                           | 8.00        | 1,280.00             | 0.00                   | 1,280.00 | 0.00     | Asphalt                                |                                              | 2017      |                     | City           | New Install        | 2017               | Crack & Trail Seal | 2021               | Crack & Trail Seal |
| HO-1   | Homestead       | 1              | Cari Lane to Wasatch Mountain                                 | 8.00        | 1,250.00             | 0.00                   | 1,250.00 | 0.00     | Asphalt                                | Part of the 2019 Trail Grant                 | 2020      |                     | City           | New Install        | 2020               | Crack & Trail Seal | 2024               |                    |
| HO-2a  | Homestead       | 2a             | Homestead Resort to Cari Ln.                                  | 8.00        | 1,230.00             | 0.00                   | 1,230.00 | 0.00     | Asphalt                                | Part of the 2020 Trail Grant                 | 2020      |                     | City           | New Install        | 2020               | Crack & Trail Seal | 2024               |                    |
| HO-2b  | Homestead       | 2b             | Homestead - Kantons                                           | 8.00        | 750.00               | 0.00                   | 750.00   | 0.00     | Asphalt                                |                                              | 2010      |                     | City           | Crack & Trail Seal | 2020               | Crack & Trail Seal | 2024               |                    |
| HO-3a  | Homestead       | 3a             | The gravel trail within the Homestead                         |             | 1,320.00             | 1,320.00               |          | 0.00     | Road Base / Gravel                     |                                              |           | ????                | City           |                    |                    |                    |                    |                    |
| HO-3b  | Homestead       | 3b             | Homestead - The Links                                         | 8.00        | 570.00               | 570.00                 | 570.00   | 0.00     | Asphalt                                | Needs to be redone(with Homestead)           | 2006      | ????                | City           |                    |                    | Crack & Trail Seal | 2025               |                    |
| HO-3c  | Homestead       | 3c             | Vacant Field                                                  |             | 1,200.00             | 1,200.00               | 1,200.00 | 0.00     | Asphalt                                |                                              |           | ????                | City           |                    |                    |                    |                    |                    |
| HO-3d  | Homestead       | 3d             | Wetland Field                                                 |             | 1,500.00             | 1,500.00               | 1,500.00 | 0.00     | Asphalt                                |                                              |           | ????                | City           |                    |                    |                    |                    |                    |
| MF-1a  | Midway Farms    | 1a             | Within the Homestead                                          |             | 1,400.00             | 0.00                   | 1,400.00 | 0.00     | Asphalt                                |                                              | 1995      |                     | HOA-Private    |                    |                    |                    |                    |                    |
| MF-1b  | Midway Farms    | 1b             | Within Homestead Maintenance Acc.                             |             | 700.00               | 0.00                   | 700.00   | 0.00     | Asphalt                                |                                              | 1995      |                     | HOA-Private    |                    |                    |                    |                    |                    |
|        |                 |                |                                                               |             |                      |                        |          |          |                                        |                                              |           |                     |                |                    |                    |                    |                    |                    |