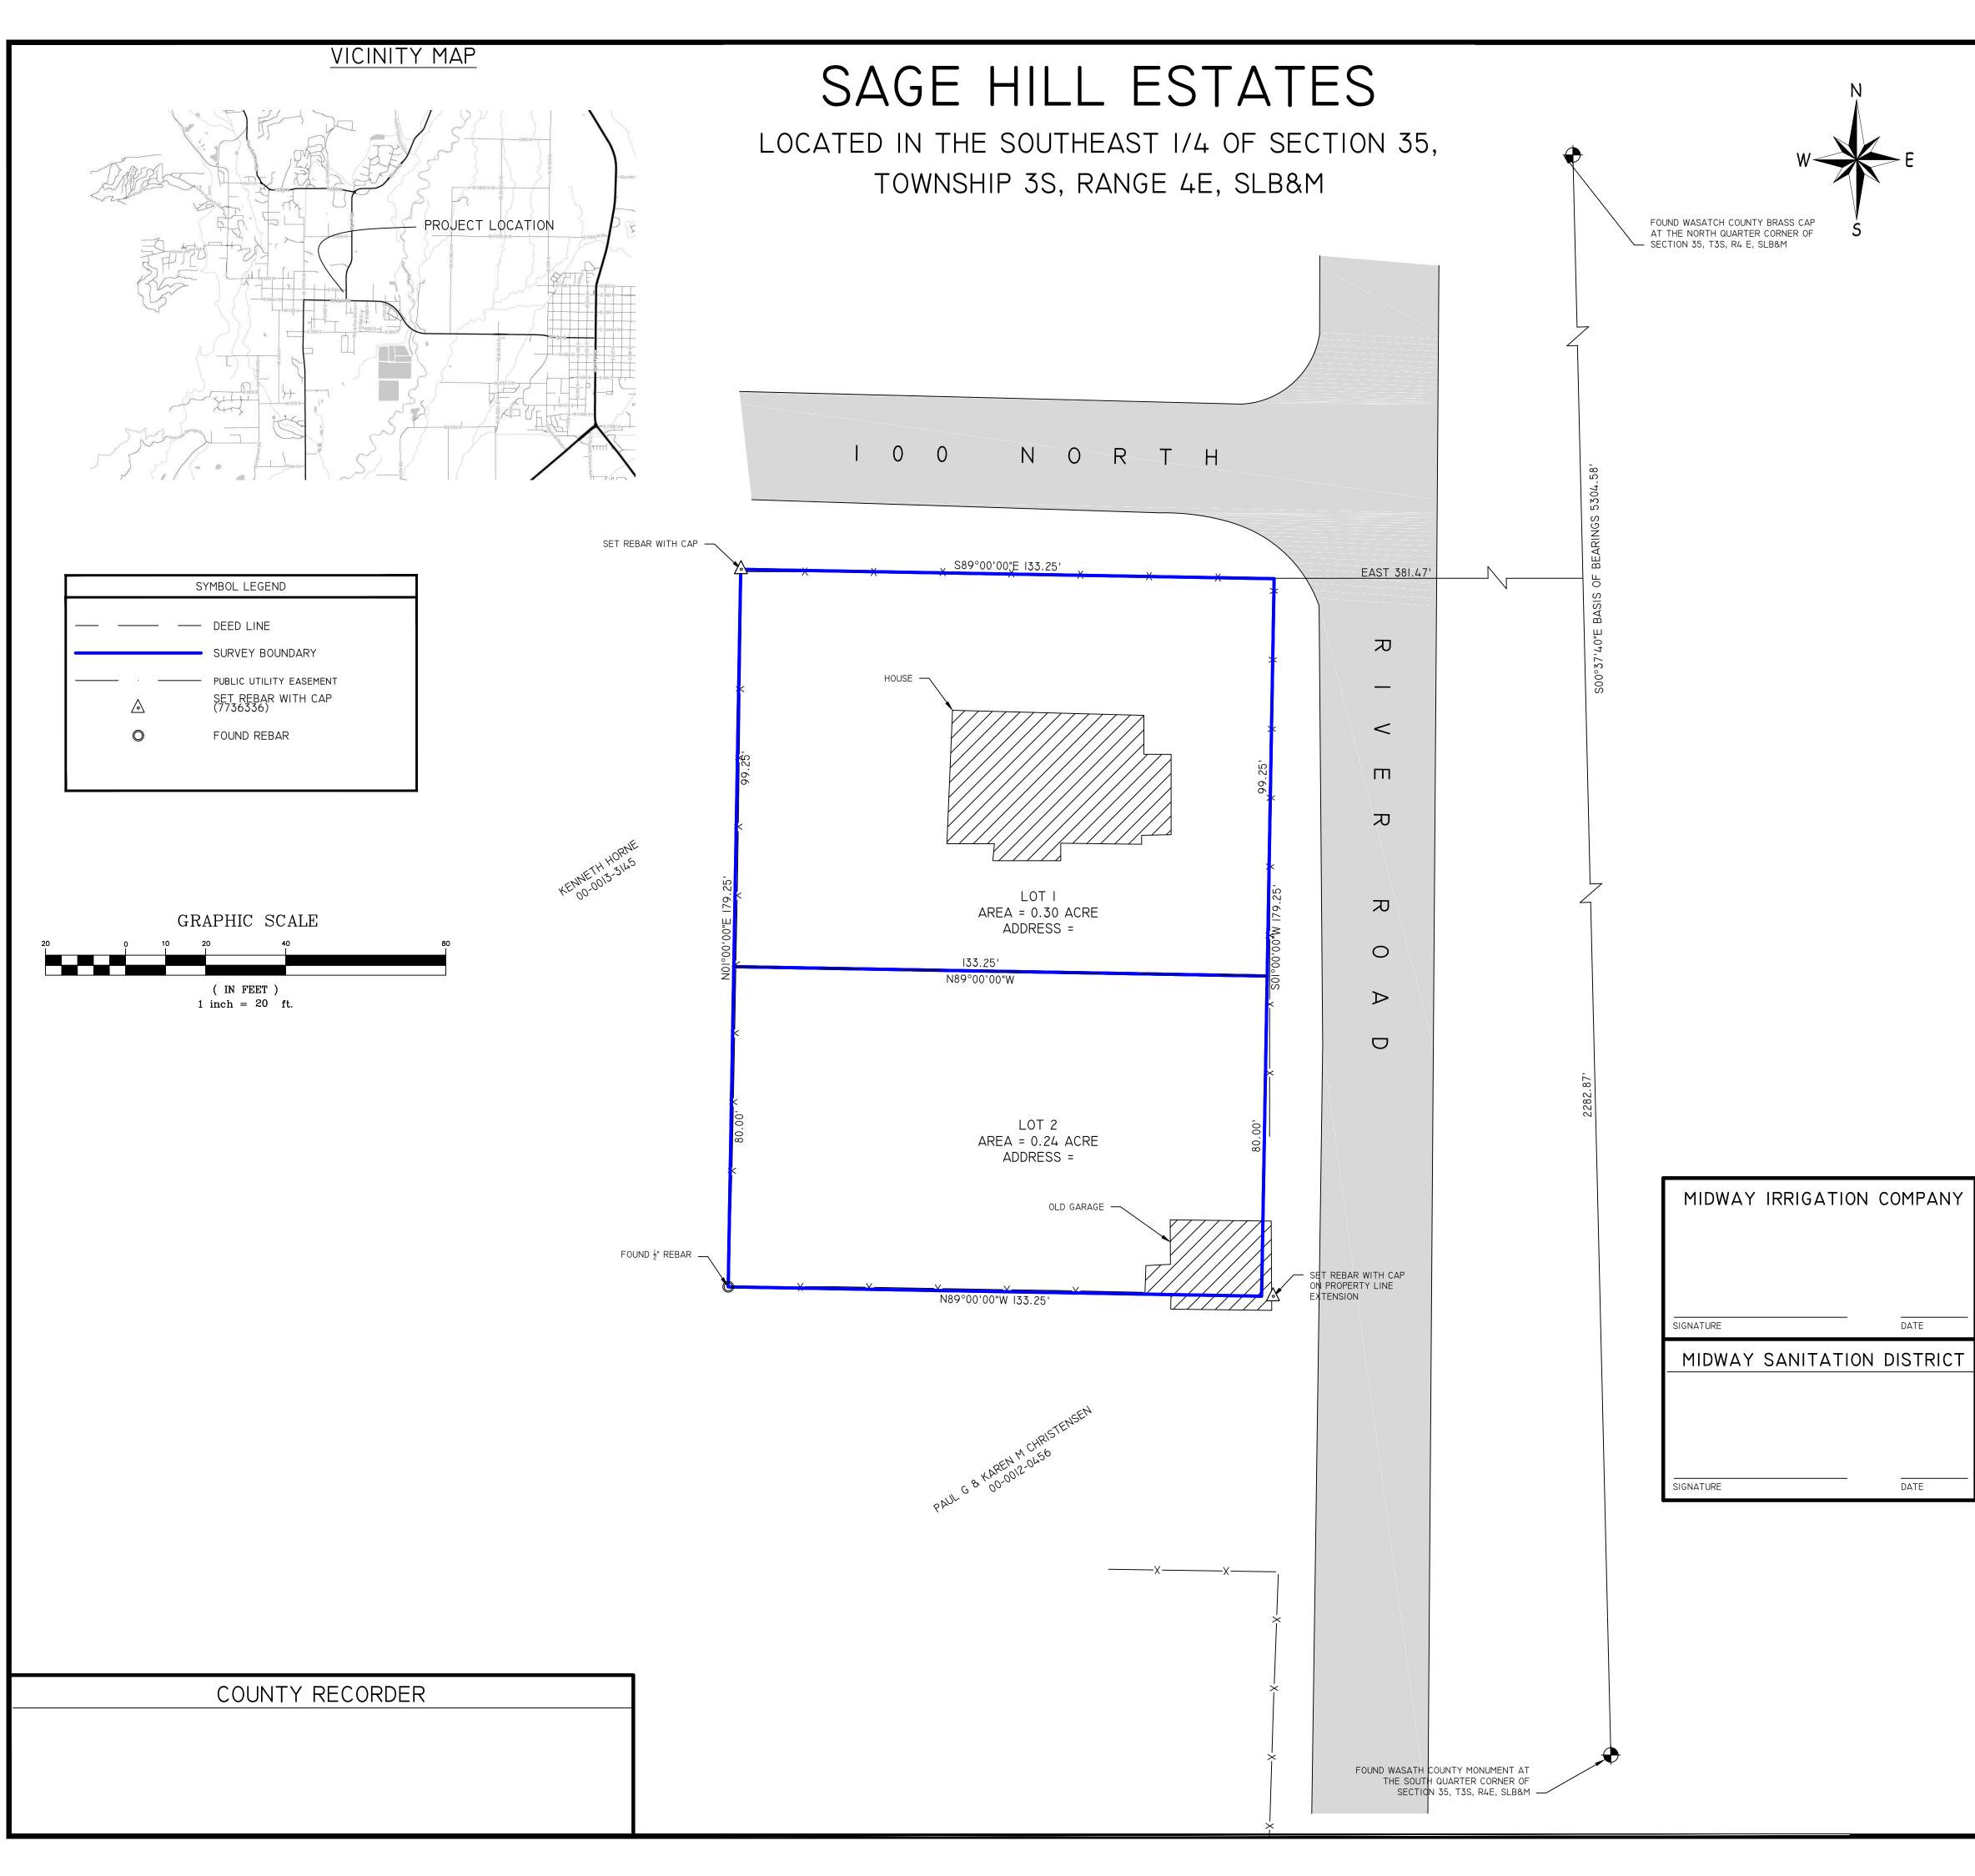

| BOUNDARY DESCRIPTION                                                                                                                                                                                                                                                                                                                                                                                                                                                                                                                                                                                                                        | _                        | <b>G</b><br>84032                       |
|---------------------------------------------------------------------------------------------------------------------------------------------------------------------------------------------------------------------------------------------------------------------------------------------------------------------------------------------------------------------------------------------------------------------------------------------------------------------------------------------------------------------------------------------------------------------------------------------------------------------------------------------|--------------------------|-----------------------------------------|
| BEGINNING AT A POINT ON THE EASTERLY RIGHT-OF-WAY LINE OF RIVER ROAD, SAID POINT BEING 2282.87 FEET N00°37'40"W ALONG<br>THE QUARTER SECTION LINE AND 318.47 FEET WEST FROM THE SOUTH QUARTER CORNER OF SECTION 35, TOWNSHIP 3 SOUTH, RANGE 4<br>EAST, SALT LAKE BASE AND MERIDIAN: AND RUNNING THENCE SOI°00'00"W 179.25 FEET : THENCE N89°00'00"W 133.25 FEET TO A POINT<br>ON A FENCE LINE; THENCE ALONG SAID FENCE LINE NOI°00'00"E 179.25 FEET TO A POINT ON THE SOUTHERLY RIGHT- OF-WAY LINE OF<br>100 NORTH: THENCE ALONG SAID SOUTHERLY RIGHT-OF-WAY LINE S89°00'00"E 133.25 FEET TO THE POINT OF BEGINNING<br>CONTAINING 0.55 ACRE |                          |                                         |
| BASIS OF BEARINGS: S00°37'40"E MEASURED BETWEEN FOUND WASATCH COUNTY MONUMENTS AT THE NORTH ONE QUARTER CORNER<br>AND THE SOUTH ONE QUARTER CORNER OF SECTION 35, TOWNSHIP 3 SOUTH, RANGE 4 EAST, SALT LAKE BASE AND MERIDIAN.                                                                                                                                                                                                                                                                                                                                                                                                              |                          | V E Y 70 EAST, HEBER 657-8748           |
| SURVEYOR'S CERTIFICATE<br>IN ACCORDANCE WITH SECTION 10-9A-603 OF THE UTAH CODE, I, CHAD A ANDERSON, DO HEREBY CERTIFY THAT I AM A PROFESSIONAL<br>LAND SURVEYOR HOLDING LICENSE NUMBER 7736336 IN ACCORDANCE WITH TITLE 58, CHAPTER 22, OF THE PROFESSIONAL ENGINEERS<br>AND PROFESSIONAL LAND SURVEYORS LICENSING ACT.                                                                                                                                                                                                                                                                                                                    |                          | U R<br>SOUTH 27<br>5975 & 801           |
| I FURTHER CERTIFY THAT I HAVE COMPLETED A SURVEY OF THE PROPERTY DESCRIBED ON THE PLAT IN ACCORDANCE WITH SECTION<br>17-23-17 OF THE UTAH CODE, AND HAVE VERIFIED ALL MEASUREMENTS, AND HAVE PLACED MONUMENTS AS REPRESENTED ON THE PLAT.                                                                                                                                                                                                                                                                                                                                                                                                   |                          | NDSURVEYING.COM2296<br>801-592-5        |
| CHAD ANDERSON DATE DATE SURVEYOR'S SEAL                                                                                                                                                                                                                                                                                                                                                                                                                                                                                                                                                                                                     |                          |                                         |
| OWNER'S DEDICATION                                                                                                                                                                                                                                                                                                                                                                                                                                                                                                                                                                                                                          |                          | Ē                                       |
| KNOW ALL MEN BY THESE PRESENTS THAT I(WE) THE UNDERSIGNED OWNER(S) OF THE TRACT(S) OF LAND SHOWN AND DESCRIBED ON<br>THIS SUBDIVISION PLAT, HAVE CAUSED THE SAME TO BE SUBDIVIDED INTO LOTS, STREETS AND EASEMENTS TO BE HEREAFTER KNOWN<br>AS SAGE HILL ESTATES, DO HEREBY DEDICATE FOR THE PERPETUAL USE OF THE PUBLIC ALL PARCELS OF LAND SHOWN ON THIS PLAT<br>AS INTENDED FOR PUBLIC USE.                                                                                                                                                                                                                                              |                          |                                         |
| IN WITNESS THEREOF, I HAVE HEREUNTO SET MY HAND THIS DAY OF, 20,                                                                                                                                                                                                                                                                                                                                                                                                                                                                                                                                                                            |                          | 1/4<br>S,                               |
| JESSE R. DIYANNI PRINTED NAME DATE                                                                                                                                                                                                                                                                                                                                                                                                                                                                                                                                                                                                          |                          | OUTHEAST<br>OWNSHIP 3<br>SLB&M          |
| DAVID C. KNIGHT PRINTED NAME DATE                                                                                                                                                                                                                                                                                                                                                                                                                                                                                                                                                                                                           |                          | SOUTHI<br>TOWNS<br>, SLB&I              |
| ACKNOWLEDGEMENT                                                                                                                                                                                                                                                                                                                                                                                                                                                                                                                                                                                                                             | A<br>H                   | ТНЕ<br>  35,<br>Е 4Е                    |
| STATE OF                                                                                                                                                                                                                                                                                                                                                                                                                                                                                                                                                                                                                                    | DW<br>AT(                | TED IN <sup>-</sup><br>SECTION<br>RANGI |
| ON THIS DAY OF, 20, PERSONALLY APPEARED BEFORE ME, THE UNDERSIGNED NOTARY PUBLIC, IN AND FOR SAID COUNTY OF, IN SAID STATE OF, THE SIGNER OF THE ABOVE OWNER'S DEDICATION, WHO AFTER BEING DULY SWORN, ACKNOWLEDGED TO ME THAT HE SIGNED THE OWNER'S DEDICATION FREELY AND VOLUNTARILY FOR AND IN BEHALF OF SAID CORPORATION FOR THE PURPOSES MENTIONED AND THAT SAID CORPORATION EXECUTED THE SAME.                                                                                                                                                                                                                                        | M<br>MAS                 | LOCATED<br>OF SECT<br>R/                |
| ACCEPTANCE BY MIDWAY CITY                                                                                                                                                                                                                                                                                                                                                                                                                                                                                                                                                                                                                   |                          | Т                                       |
| THE CITY COUNCIL OF MIDWAY CITY, WASATCH COUNTY, STATE OF UTAH, HEREBY APPROVES THIS SUBDIVISION AND ACCEPTS THE DEDICATION OF LOTS, EASEMENTS, STREETS AND PUBLIC RIGHTS-OF-WAY HEREON SHOWN.                                                                                                                                                                                                                                                                                                                                                                                                                                              |                          | ТА                                      |
| THIS DAY OF, A.D. 20                                                                                                                                                                                                                                                                                                                                                                                                                                                                                                                                                                                                                        |                          |                                         |
| APPROVED ATTEST ATTEST<br>MAYOR CLERK-RECORDER (SEE SEAL BELOW)                                                                                                                                                                                                                                                                                                                                                                                                                                                                                                                                                                             |                          | MA                                      |
| APPROVED APPROVED CITY ENGINEER (SEE SEAL BELOW) CITY ATTORNEY                                                                                                                                                                                                                                                                                                                                                                                                                                                                                                                                                                              |                          |                                         |
| PLANNING COMMISSION APPROVAL                                                                                                                                                                                                                                                                                                                                                                                                                                                                                                                                                                                                                | HILL                     | Z<br>Z<br>7                             |
| APPROVED THIS DAY OF DAY OF, A.D. 20         BY THE MIDWAY CITY PLANNING COMMISSION         APPROVED APPROVED                                                                                                                                                                                                                                                                                                                                                                                                                                                                                                                               | SAGE HILL<br>ESTATES     | JBDIVISION IN MIDWAY UTAH               |
| PLANNING DIRECTOR CHAIRMAN, PLANNING COMMISSION                                                                                                                                                                                                                                                                                                                                                                                                                                                                                                                                                                                             |                          | 3DI                                     |
| COUNTY SURVEYOR                                                                                                                                                                                                                                                                                                                                                                                                                                                                                                                                                                                                                             |                          | SUI                                     |
| APPROVED AS TO FORM THIS DAY OF DAY OF, A.D. 20, A.D. 20<br>BY THE MIDWAY CITY PLANNING COMMISSION<br>ROS # COUNTY SURVEYOR                                                                                                                                                                                                                                                                                                                                                                                                                                                                                                                 | PROJECT:                 | DESCRIPTION:<br>2 LOT                   |
| SURVEYOR'S SEAL NOTARY PUBLIC SEAL CITY ENGINEER SEAL CLERK-RECORDER SEAL                                                                                                                                                                                                                                                                                                                                                                                                                                                                                                                                                                   | PRC                      | DES                                     |
|                                                                                                                                                                                                                                                                                                                                                                                                                                                                                                                                                                                                                                             | реојест NO.<br>21-04-130 | sheet<br>I OF I                         |